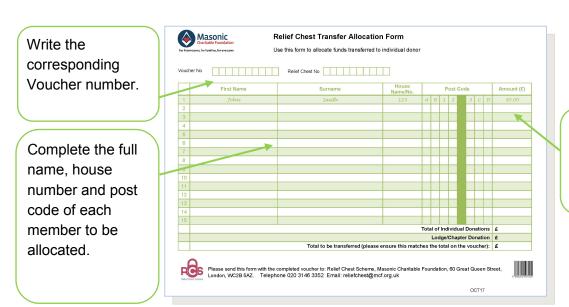

#### **Relief Chest Transfer Allocation Form**

Use this form to allocate funds transferred to individual donor

## **Derbyshire 2025 Festival**

| Vouche | er No                                                                          | Relief Chest No |                   |           |   |   |   |   |   |               |       |
|--------|--------------------------------------------------------------------------------|-----------------|-------------------|-----------|---|---|---|---|---|---------------|-------|
|        | First Name                                                                     | Surname         | House<br>Name/No. | Post Code |   |   |   |   |   | Amount (£)    |       |
| 1      | John                                                                           | Smíth           | 123               | A         | B | 1 | 2 | 3 | С | $\mathcal{D}$ | 30.00 |
| 2      |                                                                                |                 |                   |           |   |   |   |   |   |               |       |
| 3      |                                                                                |                 |                   |           |   |   |   |   |   |               |       |
| 4      |                                                                                |                 |                   |           |   |   |   |   |   |               |       |
| 5      |                                                                                |                 |                   |           |   |   |   |   |   |               |       |
| 6      |                                                                                |                 |                   |           |   |   |   |   |   |               |       |
| 7      |                                                                                |                 |                   |           |   |   |   |   |   |               |       |
| 8      |                                                                                |                 |                   |           |   |   |   |   |   |               |       |
| 9      |                                                                                |                 |                   |           |   |   |   |   |   |               |       |
| 10     |                                                                                |                 |                   |           |   |   |   |   |   |               |       |
| 11     |                                                                                |                 |                   |           |   |   |   |   |   |               |       |
| 12     |                                                                                |                 |                   |           |   |   |   |   |   |               |       |
| 13     |                                                                                |                 |                   |           |   |   |   |   |   |               |       |
| 14     |                                                                                |                 |                   |           |   |   |   |   |   |               |       |
| 15     |                                                                                |                 |                   |           |   |   |   |   |   |               |       |
|        | Total of Individual Donations                                                  |                 |                   |           |   |   |   |   |   |               |       |
|        | Lodge/Chapter Donation                                                         |                 |                   |           |   |   |   |   |   |               | £     |
|        | Total to be transferred (please ensure this matches the total on the voucher): |                 |                   |           |   |   |   |   |   |               | £     |

# Completing a Relief Chest Transfer Allocation Form

The Relief Chest Transfer Allocation form is to be used with a Green Voucher when transferring funds from a Lodge/Chapter Relief Chest to a Festival Relief Chest if the funds are to be allocated to individuals for honorific purposes.

Remember to fill in how much each member is to be credited.

Print off any additional pages needed.

If part of the transfer is a Lodge/ Chapter donation, enter it here.

Write the total amount to be allocated. This should match the amount to be transferred on the Green Voucher.