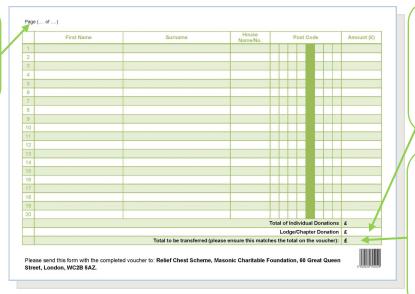

## **Derbyshire 2025 Festival**

| Vouche | er No                                                                          | Relief Chest No |                   |           |   |   |   |   |   |               |       |
|--------|--------------------------------------------------------------------------------|-----------------|-------------------|-----------|---|---|---|---|---|---------------|-------|
|        | First Name                                                                     | Surname         | House<br>Name/No. | Post Code |   |   |   |   |   | Amount (£)    |       |
| 1      | John                                                                           | Smíth           | 123               | A         | B | 1 | 2 | 3 | С | $\mathcal{D}$ | 30.00 |
| 2      |                                                                                |                 |                   |           |   |   |   |   |   |               |       |
| 3      |                                                                                |                 |                   |           |   |   |   |   |   |               |       |
| 4      |                                                                                |                 |                   |           |   |   |   |   |   |               |       |
| 5      |                                                                                |                 |                   |           |   |   |   |   |   |               |       |
| 6      |                                                                                |                 |                   |           |   |   |   |   |   |               |       |
| 7      |                                                                                |                 |                   |           |   |   |   |   |   |               |       |
| 8      |                                                                                |                 |                   |           |   |   |   |   |   |               |       |
| 9      |                                                                                |                 |                   |           |   |   |   |   |   |               |       |
| 10     |                                                                                |                 |                   |           |   |   |   |   |   |               |       |
| 11     |                                                                                |                 |                   |           |   |   |   |   |   |               |       |
| 12     |                                                                                |                 |                   |           |   |   |   |   |   |               |       |
| 13     |                                                                                |                 |                   |           |   |   |   |   |   |               |       |
| 14     |                                                                                |                 |                   |           |   |   |   |   |   |               |       |
| 15     |                                                                                |                 |                   |           |   |   |   |   |   |               |       |
|        | Total of Individual Donations                                                  |                 |                   |           |   |   |   |   |   |               |       |
|        | Lodge/Chapter Donation                                                         |                 |                   |           |   |   |   |   |   |               | £     |
|        | Total to be transferred (please ensure this matches the total on the voucher): |                 |                   |           |   |   |   |   |   |               | £     |

Remember to fill in how much each member is to be credited.

Print off any additional pages needed.

If part of the transfer is a Lodge/ Chapter donation, enter it here.

Write the total amount to be allocated. This should match the amount to be transferred on the Green Voucher.

Please send this form with the completed voucher to: Relief Chest Scheme, Masonic Charitable Foundation, 60 Great Queen Street, London, WC2B 5AZ. Telephone 020 3146 3352 Email: reliefchest@mcf.org.uk