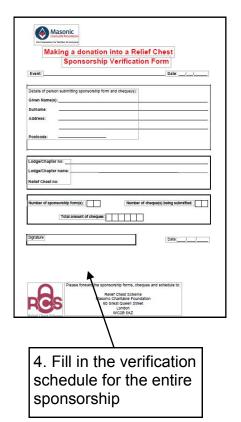

## Sponsorship Verification Form

## **Derbyshire 2025 Festival Relief Chest**

| Event:                                                                                                                                                                      | Date://                              |  |  |  |  |  |
|-----------------------------------------------------------------------------------------------------------------------------------------------------------------------------|--------------------------------------|--|--|--|--|--|
| Details of person submitting sponsorship form and                                                                                                                           | cheque(s):                           |  |  |  |  |  |
| Given Name(s):                                                                                                                                                              |                                      |  |  |  |  |  |
|                                                                                                                                                                             |                                      |  |  |  |  |  |
| Address:                                                                                                                                                                    |                                      |  |  |  |  |  |
| Postcode:                                                                                                                                                                   |                                      |  |  |  |  |  |
|                                                                                                                                                                             |                                      |  |  |  |  |  |
| Lodge/Chapter no:                                                                                                                                                           |                                      |  |  |  |  |  |
| Lodge/Chapter name:                                                                                                                                                         |                                      |  |  |  |  |  |
| Relief Chest no: FEST2025                                                                                                                                                   |                                      |  |  |  |  |  |
|                                                                                                                                                                             |                                      |  |  |  |  |  |
| Number of sponsorship form(s):                                                                                                                                              | Number of cheque(s) being submitted: |  |  |  |  |  |
| Total amount of cheques:                                                                                                                                                    |                                      |  |  |  |  |  |
|                                                                                                                                                                             |                                      |  |  |  |  |  |
| Signature                                                                                                                                                                   | Date://                              |  |  |  |  |  |
| Please forward the sponsorship forms, cheques and schedule to: Relief Chest Scheme, Masonic Charitable Foundation 60 Great Queen Street, London WC2B 5AZ Tel: 020 3146 3352 |                                      |  |  |  |  |  |
| O                                                                                                                                                                           |                                      |  |  |  |  |  |