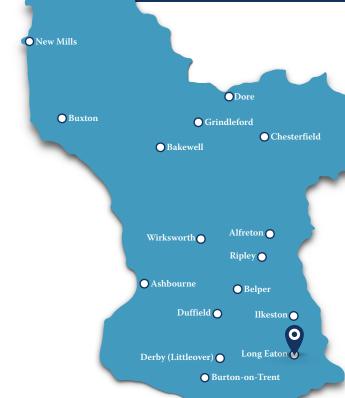

# Derbyshire Freemasons - Don't Wait To Be Asked

# Munday Grove Lodge No.506





Lodges at Long Eaton Freemasons' Hall

Glossop

Cantelupe Lodge No.8247 Dale Abbey in Erewash Lodge No.3397 Fairfield Lodge No.2224 Fons Vitae Lodge No.9629 Harrington Lodge No.5098 **Munday Grove Lodge** No.506 ho are we?

Mundy Grove was borne out of the Erewash Valley industrial revolution in 1844, when 'coal was king'. The 3<sup>rd</sup> oldest Lodge in Derbyshire, its location was strongly represented by the working-class man and supported by a leading 'coal lord' and esteemed local politicians. A strange, but successful mix.

hat we do?
Within Mundy Grove Lodge we emphasise the core values of Freemasonry; that of Integrity, Friendship, Respect and Charity. We are a small lodge that pride ourselves in a friendly atmosphere whilst raising funds for the many local charities and worthy