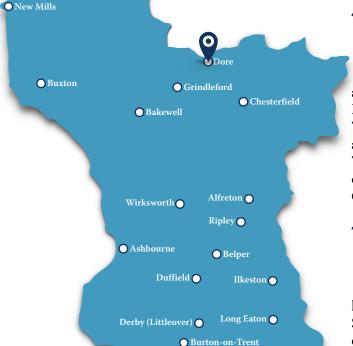

#### Lodges at Dore Freemasons' Hall

🔿 Glossop

Amadeus Lodge No.9539 Beauchief Abbey Lodge No.3793 Bretwalda Lodge No.6930 Chantrey Lodge No.2355 Dronfield Lodge No.8570 Hope Valley Lodge No.3397 King Egbert Lodge No.4288 Meridian Lodge of Derbyshire No.9629 Round Table Lodge of Derbyshire No.8725 **Sure & Stedfast Lodge No.9130** 

October 2021

16

**Dore Freemasons' Hall** Woodland View Abbeydale Road South Sheffield, S17 3LA

**5 Meetings/yr 4<sup>th</sup> Tue** in Jan, Mar (installation) Jun, Sep & Nov